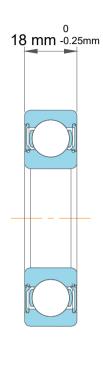

|             | Part Number | Ball Bearings           |
|-------------|-------------|-------------------------|
| s<br>,<br>r | Size        | 140 mm x 175 mm x 18 mm |
| е           | Brand       | TFL                     |