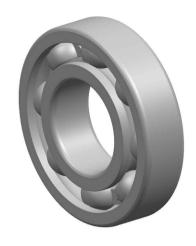

|   | Part Number | Groove Ball Bearings    |
|---|-------------|-------------------------|
| s | Size        | 180 mm x 225 mm x 22 mm |
| е | Brand       | TFL                     |