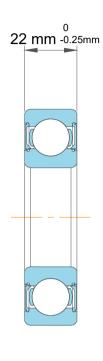

|   | Part Number | Groove Ball Bearings    |
|---|-------------|-------------------------|
| s | Size        | 180 mm x 225 mm x 22 mm |
| е | Brand       | TFL                     |