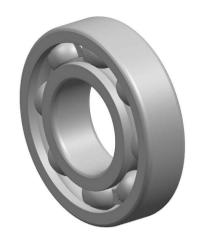

| 1                  | Part Number | Bearings                |
|--------------------|-------------|-------------------------|
| ,<br>es<br>s,<br>r | Size        | 200 mm x 250 mm x 24 mm |
| le                 | Brand       | TFL                     |