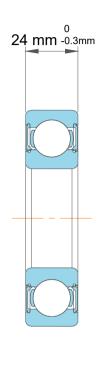

| 1                  | Part Number | Bearings                |
|--------------------|-------------|-------------------------|
| ,<br>es<br>s,<br>r | Size        | 200 mm x 250 mm x 24 mm |
| le                 | Brand       | TFL                     |