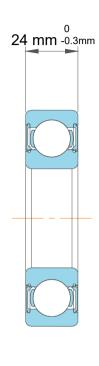

|   | Part Number | Groove Ball Bearings    |
|---|-------------|-------------------------|
| s | Size        | 200 mm x 250 mm x 24 mm |
| е | Brand       | TFL                     |