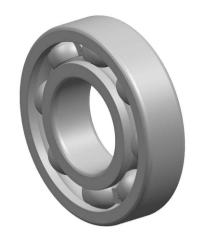

61040 MA/MGA Single Bow Doop

|   | Part Number | Groove Ball Bearings    |
|---|-------------|-------------------------|
| s | Size        | 200 mm x 250 mm x 24 mm |
| е | Brand       | TFL                     |