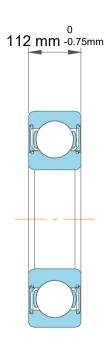

|   | Part Number | 619/750 MA、Single Row Deep Groove<br>Ball Bearings |
|---|-------------|----------------------------------------------------|
| s | Size        | 750 mm x 1000 mm x 112 mm                          |
| е | Brand       | TFL                                                |