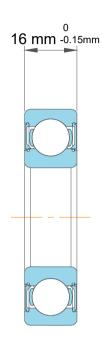

| 1                  | Part Number | 61914/C3, Single Row Deep Groove<br>Ball Bearings |
|--------------------|-------------|---------------------------------------------------|
| ,<br>es<br>i,<br>r | Size        | 70 mm x 100 mm x 16 mm                            |
| e                  | Brand       | TFL                                               |