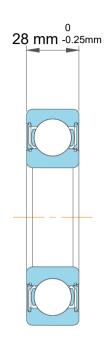

| n<br>'.       | Part Number | Ball Bearings           |
|---------------|-------------|-------------------------|
| es<br>s,<br>r | Size        | 160 mm x 220 mm x 28 mm |
| le            | Brand       | TFL                     |