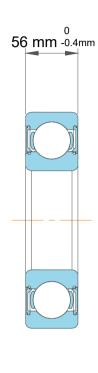

|             | Part Number | Groove Ball Bearings    |
|-------------|-------------|-------------------------|
| s<br>,<br>r | Size        | 320 mm x 440 mm x 56 mm |
| е           | Brand       | TFL                     |