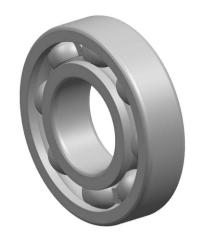

|   | Part Number | 61964 MA, Single Row Deep Groove<br>Ball Bearings |
|---|-------------|---------------------------------------------------|
| s | Size        | 320 mm x 440 mm x 56 mm                           |
| е | Brand       | TFL                                               |