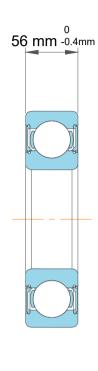

|   | Part Number | 61964 MA, Single Row Deep Groove<br>Ball Bearings |
|---|-------------|---------------------------------------------------|
| s | Size        | 320 mm x 440 mm x 56 mm                           |
| е | Brand       | TFL                                               |