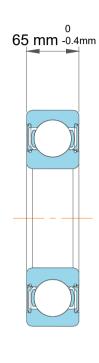

|             | Part Number | Ball Bearings           |
|-------------|-------------|-------------------------|
| s<br>,<br>r | Size        | 380 mm x 520 mm x 65 mm |
| е           | Brand       | TFL                     |