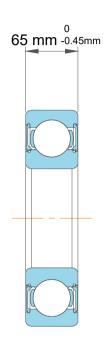

|             | Part Number | 61984 MA, Single Row Deep Groove<br>Ball Bearings |
|-------------|-------------|---------------------------------------------------|
| s<br>,<br>r | Size        | 420 mm x 560 mm x 65 mm                           |
| е           | Brand       | TFL                                               |