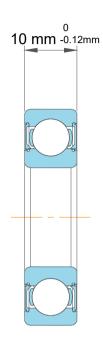

| 1                  | Part Number | Groove Ball Bearings  |
|--------------------|-------------|-----------------------|
| ,<br>es<br>i,<br>r | Size        | 12 mm x 32 mm x 10 mm |
| e                  | Brand       | TFL                   |