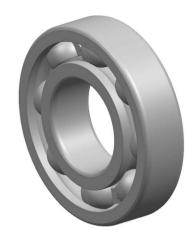

| 1                  | Part Number | Groove Ball Bearings  |
|--------------------|-------------|-----------------------|
| ,<br>es<br>s,<br>r | Size        | 12 mm x 32 mm x 10 mm |
| le                 | Brand       | TFL                   |