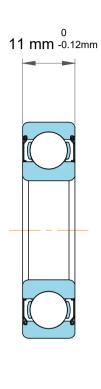

| 1                  | Part Number | Ball Bearings         |
|--------------------|-------------|-----------------------|
| ,<br>es<br>s,<br>r | Size        | 13 mm x 35 mm x 11 mm |
| le                 | Brand       | TFL                   |