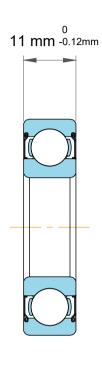

| 1                  | Part Number | 6202ZZ 5/8, Single Row Deep Groove<br>Ball Bearings |
|--------------------|-------------|-----------------------------------------------------|
| ,<br>es<br>i,<br>r | Size        | 15.875 mm x 35 mm x 11 mm                           |
| e                  | Brand       | TFL                                                 |