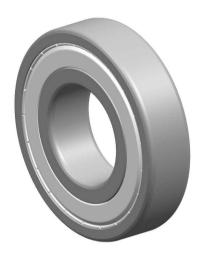

| 1                  | Part Number | 6202ZZ 5/8, Single Row Deep Groove<br>Ball Bearings |
|--------------------|-------------|-----------------------------------------------------|
| ,<br>es<br>i,<br>r | Size        | 15.875 mm x 35 mm x 11 mm                           |
| e                  | Brand       | TFL                                                 |