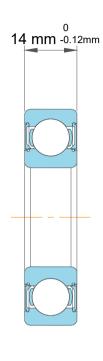

| 1                  | Part Number | Groove Ball Bearings  |
|--------------------|-------------|-----------------------|
| ,<br>es<br>i,<br>r | Size        | 20 mm x 47 mm x 14 mm |
| e                  | Brand       | TFL                   |