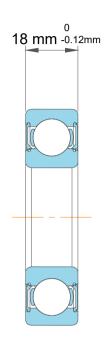

| )<br>/.            | Part Number | 6208 ETN9, Single Row Deep Groove Ball Bearings |
|--------------------|-------------|-------------------------------------------------|
| ,<br>es<br>s,<br>r | Size        | 40 mm x 80 mm x 18 mm                           |
| le                 | Brand       | TFL                                             |