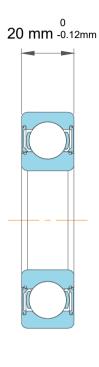

| 1                  | Part Number | Ball Bearings         |
|--------------------|-------------|-----------------------|
| ,<br>es<br>i,<br>r | Size        | 50 mm x 90 mm x 20 mm |
| e                  | Brand       | TFL                   |