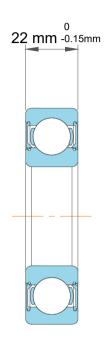

| 1                  | Part Number | Groove Ball Bearings   |
|--------------------|-------------|------------------------|
| ,<br>es<br>i,<br>r | Size        | 60 mm x 110 mm x 22 mm |
| e                  | Brand       | TFL                    |