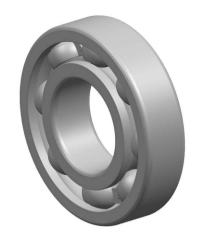

| )<br>/.            | Part Number | 6214 M/C3S0VQ335, Single Row Deep<br>Groove Ball Bearings |  |
|--------------------|-------------|-----------------------------------------------------------|--|
| ,<br>es<br>s,<br>r | Size        | 70 mm x 125 mm x 24 mm                                    |  |
| le                 | Brand       | TFL                                                       |  |