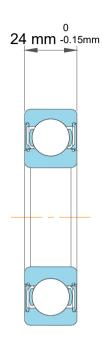

| )<br>/.            | Part Number | 6214 M/C3S0VQ335, Single Row Deep<br>Groove Ball Bearings |  |
|--------------------|-------------|-----------------------------------------------------------|--|
| ,<br>es<br>s,<br>r | Size        | 70 mm x 125 mm x 24 mm                                    |  |
| le                 | Brand       | TFL                                                       |  |