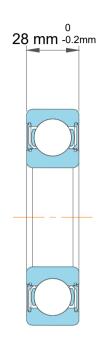

|   | Part Number | 6217 M。Single Row Deep Groove Ball<br>Bearings |
|---|-------------|------------------------------------------------|
| s | Size        | 85 mm x 150 mm x 28 mm                         |
| е | Brand       | TFL                                            |