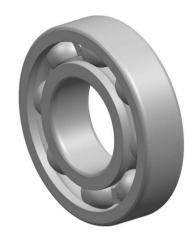

|   | Part Number | 6217 M。Single Row Deep Groove Ball<br>Bearings |
|---|-------------|------------------------------------------------|
| s | Size        | 85 mm x 150 mm x 28 mm                         |
| е | Brand       | TFL                                            |