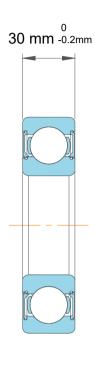

| es<br>r | Part Number | Ball Bearings          |
|---------|-------------|------------------------|
|         | Size        | 90 mm x 160 mm x 30 mm |
| le      | Brand       | TFL                    |