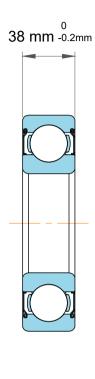

|                    | Part Number | Ball Bearings           |
|--------------------|-------------|-------------------------|
| ;<br>es<br>s,<br>r | Size        | 110 mm x 200 mm x 38 mm |
| e                  | Brand       | TFL                     |