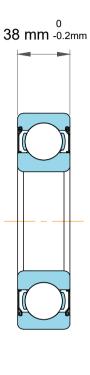

6222 27 IEM Single Bow Doop

| 1                  | Part Number | Groove Ball Bearings    |
|--------------------|-------------|-------------------------|
| ,<br>es<br>i,<br>r | Size        | 110 mm x 200 mm x 38 mm |
| e                  | Brand       | TFL                     |