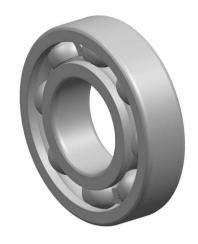

6222 MA/C2P20 Single Pow Doon

|                    | Part Number | Groove Ball Bearings    |
|--------------------|-------------|-------------------------|
| ,<br>es<br>i,<br>r | Size        | 110 mm x 200 mm x 38 mm |
| е                  | Brand       | TFL                     |