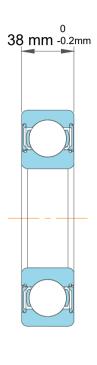

|                    | Part Number | Groove Ball Bearings    |
|--------------------|-------------|-------------------------|
| ,<br>es<br>i,<br>r | Size        | 110 mm x 200 mm x 38 mm |
| е                  | Brand       | TFL                     |