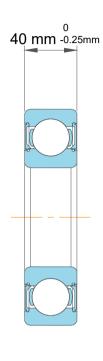

| 1                  | Part Number | Groove Ball Bearings    |
|--------------------|-------------|-------------------------|
| ,<br>es<br>i,<br>r | Size        | 130 mm x 230 mm x 40 mm |
| e                  | Brand       | TFL                     |