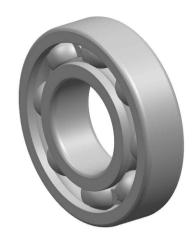

| 1                  | Part Number | Groove Ball Bearings    |
|--------------------|-------------|-------------------------|
| ,<br>es<br>i,<br>r | Size        | 130 mm x 230 mm x 40 mm |
| e                  | Brand       | TFL                     |