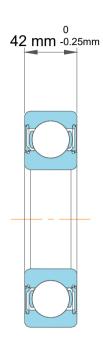

| ו<br>י.            | Part Number | Bearings                |
|--------------------|-------------|-------------------------|
| ,<br>es<br>s,<br>r | Size        | 140 mm x 250 mm x 42 mm |
| le                 | Brand       | TFL                     |