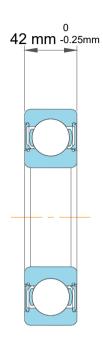

| 1                  | Part Number | Groove Ball Bearings    |
|--------------------|-------------|-------------------------|
| ,<br>es<br>i,<br>r | Size        | 140 mm x 250 mm x 42 mm |
| e                  | Brand       | TFL                     |