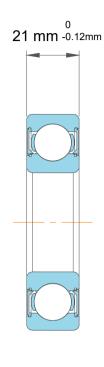

| 1                  | Part Number | Groove Ball Bearings  |
|--------------------|-------------|-----------------------|
| ,<br>es<br>s,<br>r | Size        | 20 mm x 52 mm x 21 mm |
| le                 | Brand       | TFL                   |