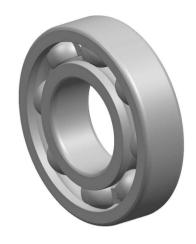

| n<br>,,<br>es<br>s, | Part Number | 6238, Single Row Deep Groove Ball<br>Bearings |
|---------------------|-------------|-----------------------------------------------|
|                     | Size        | 190 mm x 340 mm x 55 mm                       |
| le                  | Brand       | TFL                                           |