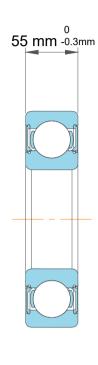

| n<br>,,<br>es<br>s, | Part Number | 6238, Single Row Deep Groove Ball<br>Bearings |
|---------------------|-------------|-----------------------------------------------|
|                     | Size        | 190 mm x 340 mm x 55 mm                       |
| le                  | Brand       | TFL                                           |