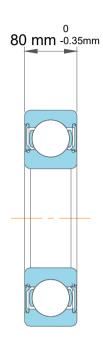

| n<br>/,<br>es<br>s, | Part Number | 6252 M, Single Row Deep Groove Ball<br>Bearings |
|---------------------|-------------|-------------------------------------------------|
|                     | Size        | 260 mm x 480 mm x 80 mm                         |
| le                  | Brand       | TFL                                             |