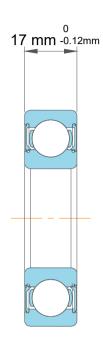

| n<br>/,        | Part Number | Groove Ball Bearings  |
|----------------|-------------|-----------------------|
| es<br>es<br>s, | Size        | 25 mm x 62 mm x 17 mm |
| le             | Brand       | TFL                   |