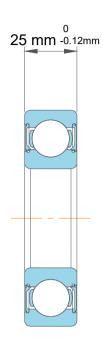

| n<br>/.  | Part Number | 6309 M, Single Row Deep Groove Ball<br>Bearings |
|----------|-------------|-------------------------------------------------|
| es<br>s, | Size        | 45 mm x 100 mm x 25 mm                          |
| le       | Brand       | TFL                                             |