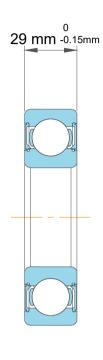

| 1                  | Part Number | Groove Ball Bearings   |
|--------------------|-------------|------------------------|
| ,<br>es<br>i,<br>r | Size        | 55 mm x 120 mm x 29 mm |
| e                  | Brand       | TFL                    |