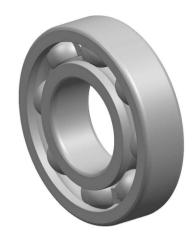

| l                  | Part Number | Groove Ball Bearings   |
|--------------------|-------------|------------------------|
| ,<br>es<br>i,<br>r | Size        | 80 mm x 170 mm x 39 mm |
| e                  | Brand       | TFL                    |