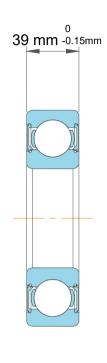

| l                  | Part Number | Groove Ball Bearings   |
|--------------------|-------------|------------------------|
| ,<br>es<br>i,<br>r | Size        | 80 mm x 170 mm x 39 mm |
| e                  | Brand       | TFL                    |