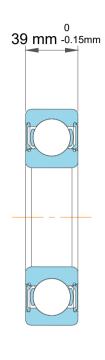

| 1<br>1.            | Part Number | 6316 M。Single Row Deep Groove Ball<br>Bearings |
|--------------------|-------------|------------------------------------------------|
| ,<br>es<br>s,<br>r | Size        | 80 mm x 170 mm x 39 mm                         |
| le                 | Brand       | TFL                                            |