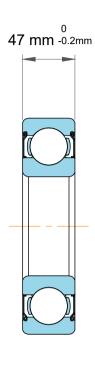

|                    | Part Number | 6320-2Z, Single Row Deep Groove<br>Ball Bearings |  |
|--------------------|-------------|--------------------------------------------------|--|
| ;<br>es<br>s,<br>r | Size        | 100 mm x 215 mm x 47 mm                          |  |
| e                  | Brand       | TFL                                              |  |