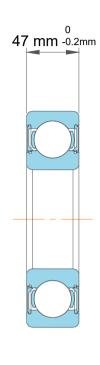

| ı                  | Part Number | Groove Ball Bearings    |
|--------------------|-------------|-------------------------|
| ,<br>es<br>i,<br>r | Size        | 100 mm x 215 mm x 47 mm |
| e                  | Brand       | TFL                     |