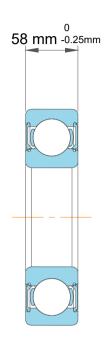

| 1                  | Part Number | 6326 M, Single Row Deep Groove Ball<br>Bearings |
|--------------------|-------------|-------------------------------------------------|
| ,<br>es<br>s,<br>r | Size        | 130 mm x 280 mm x 58 mm                         |
| le                 | Brand       | TFL                                             |