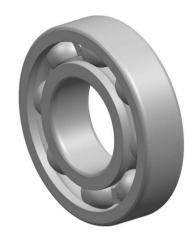

| 1                  | Part Number | 6326 M, Single Row Deep Groove Ball<br>Bearings |
|--------------------|-------------|-------------------------------------------------|
| ,<br>es<br>s,<br>r | Size        | 130 mm x 280 mm x 58 mm                         |
| le                 | Brand       | TFL                                             |