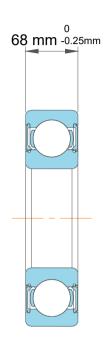

| n<br>,<br>es<br>s, | Part Number | 6332 M, Single Row Deep Groove Ball<br>Bearings |
|--------------------|-------------|-------------------------------------------------|
|                    | Size        | 160 mm x 340 mm x 68 mm                         |
| е                  | Brand       | TFL                                             |