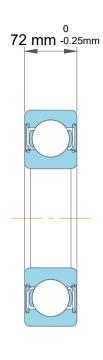

|             | Part Number | Bearings                |
|-------------|-------------|-------------------------|
| s<br>,<br>r | Size        | 170 mm x 360 mm x 72 mm |
| е           | Brand       | TFL                     |