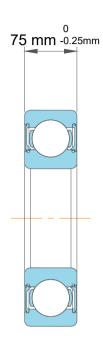

| n<br>y,              | Part Number | 6336 M。Single Row Deep Groove Ball<br>Bearings |
|----------------------|-------------|------------------------------------------------|
| es<br>es<br>s,<br>or | Size        | 180 mm x 380 mm x 75 mm                        |
| le                   | Brand       | TFL                                            |