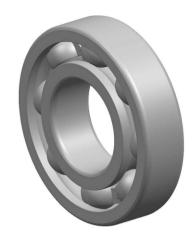

| n<br>y,              | Part Number | 6336 M。Single Row Deep Groove Ball<br>Bearings |
|----------------------|-------------|------------------------------------------------|
| es<br>es<br>s,<br>or | Size        | 180 mm x 380 mm x 75 mm                        |
| le                   | Brand       | TFL                                            |