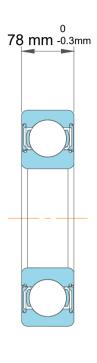

|             | Part Number | Groove Ball Bearings    |
|-------------|-------------|-------------------------|
| s<br>,<br>r | Size        | 190 mm x 400 mm x 78 mm |
| e           | Brand       | TFL                     |