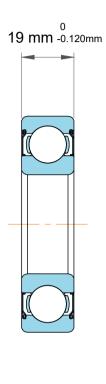

| 1                  | Part Number | Ball Bearings         |
|--------------------|-------------|-----------------------|
| ,<br>es<br>i,<br>r | Size        | 20 mm x 72 mm x 19 mm |
| e                  | Brand       | TFL                   |