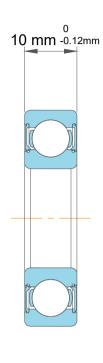

| 1                  | Part Number | Groove Ball Bearings  |
|--------------------|-------------|-----------------------|
| ,<br>es<br>i,<br>r | Size        | 12 mm x 32 mm x 10 mm |
| e                  | Brand       | TFL                   |