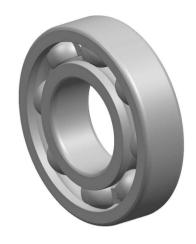

| 1                  | Part Number | Groove Ball Bearings  |
|--------------------|-------------|-----------------------|
| ,<br>es<br>i,<br>r | Size        | 12 mm x 32 mm x 10 mm |
| e                  | Brand       | TFL                   |