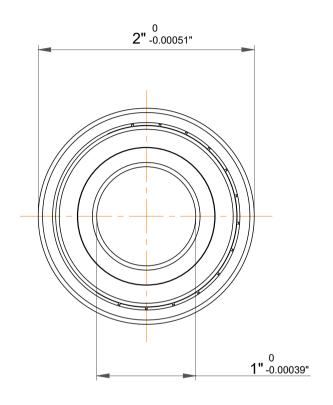

|             | Part Number | Groove Ball Bearings |
|-------------|-------------|----------------------|
| s<br>,<br>r | Size        | 1" x 2" x 0.5"       |
| e           | Brand       | TFL                  |