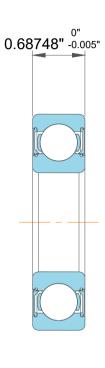

| 1                  | Part Number | Groove Ball Bearings     |
|--------------------|-------------|--------------------------|
| ,<br>es<br>s,<br>r | Size        | 1.25" x 2.75" x 0.68748" |
| le                 | Brand       | TFL                      |