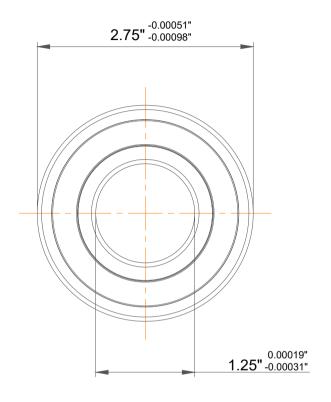

| 1                  | Part Number | Groove Ball Bearings     |
|--------------------|-------------|--------------------------|
| ,<br>es<br>s,<br>r | Size        | 1.25" x 2.75" x 0.68748" |
| le                 | Brand       | TFL                      |