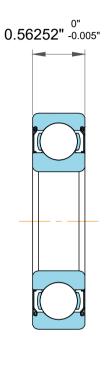

| 1                  | Part Number | RLS 7-2Z, Single Row Deep Groove<br>Ball Bearings |
|--------------------|-------------|---------------------------------------------------|
| ,<br>es<br>i,<br>r | Size        | 0.875" x 2" x 0.56252"                            |
| e                  | Brand       | TFL                                               |