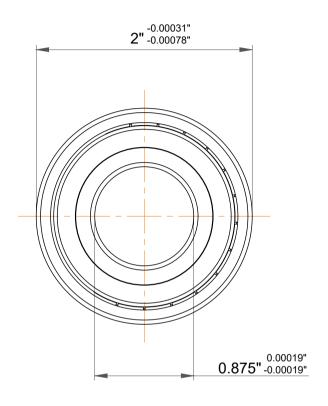

| 1                  | Part Number | RLS 7-2Z, Single Row Deep Groove<br>Ball Bearings |
|--------------------|-------------|---------------------------------------------------|
| ,<br>es<br>i,<br>r | Size        | 0.875" x 2" x 0.56252"                            |
| e                  | Brand       | TFL                                               |