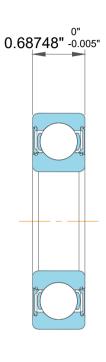

| ı                  | Part Number | RMS 6, | Single Row Deep Groove Ball<br>Bearings |
|--------------------|-------------|--------|-----------------------------------------|
| ,<br>es<br>i,<br>r | Size        |        | 0.75" x 2" x 0.68748"                   |
| e                  | Brand       |        | TFL                                     |