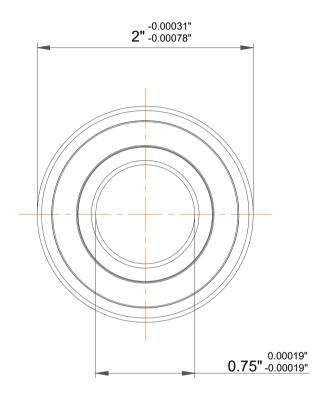

| ı                  | Part Number | RMS 6, | Single Row Deep Groove Ball<br>Bearings |
|--------------------|-------------|--------|-----------------------------------------|
| ,<br>es<br>i,<br>r | Size        |        | 0.75" x 2" x 0.68748"                   |
| e                  | Brand       |        | TFL                                     |