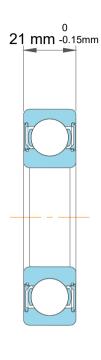

| 1<br>/.            |       |                        | W211-PPB2, Single Row Deep Groove<br>Ball Bearings |
|--------------------|-------|------------------------|----------------------------------------------------|
| ,<br>es<br>s,<br>r | Size  | 55 mm x 100 mm x 21 mm |                                                    |
| le                 | Brand | TFL                    |                                                    |