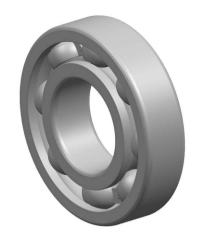

| 1<br>/.            |       |                        | W211-PPB2, Single Row Deep Groove<br>Ball Bearings |
|--------------------|-------|------------------------|----------------------------------------------------|
| ,<br>es<br>s,<br>r | Size  | 55 mm x 100 mm x 21 mm |                                                    |
| le                 | Brand | TFL                    |                                                    |